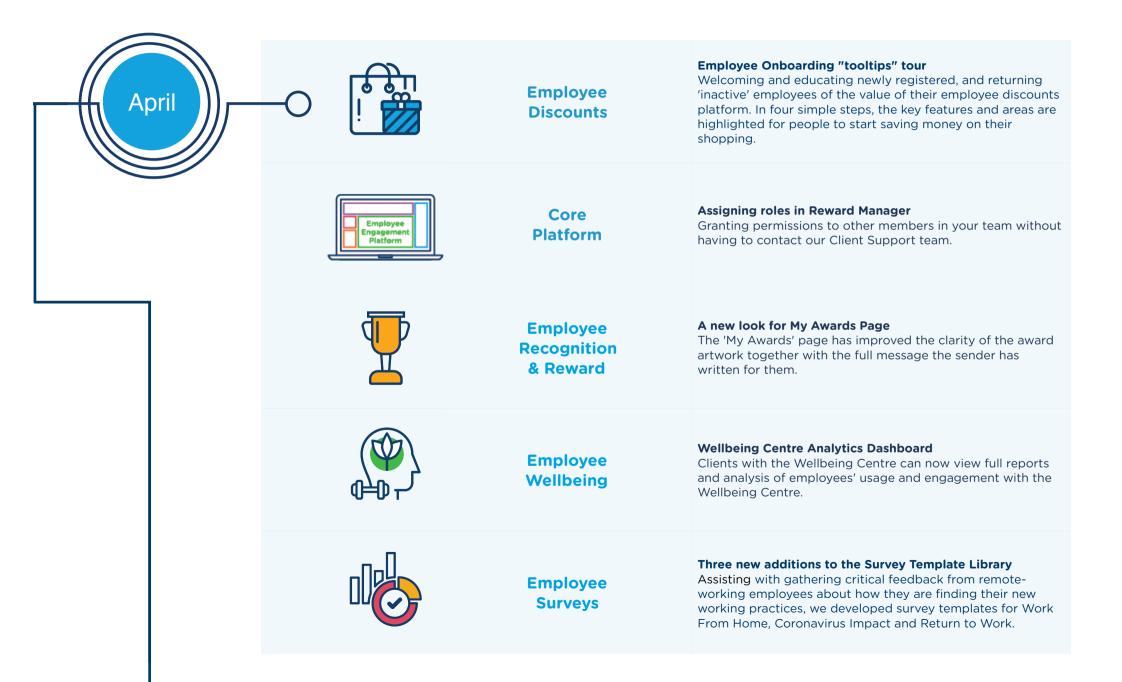

# Reward Gateway's Quarterly Product Update April- June 2020

# The Q2 product releases are here!

12 improvements across 8 different products with a lot more happening in the background.