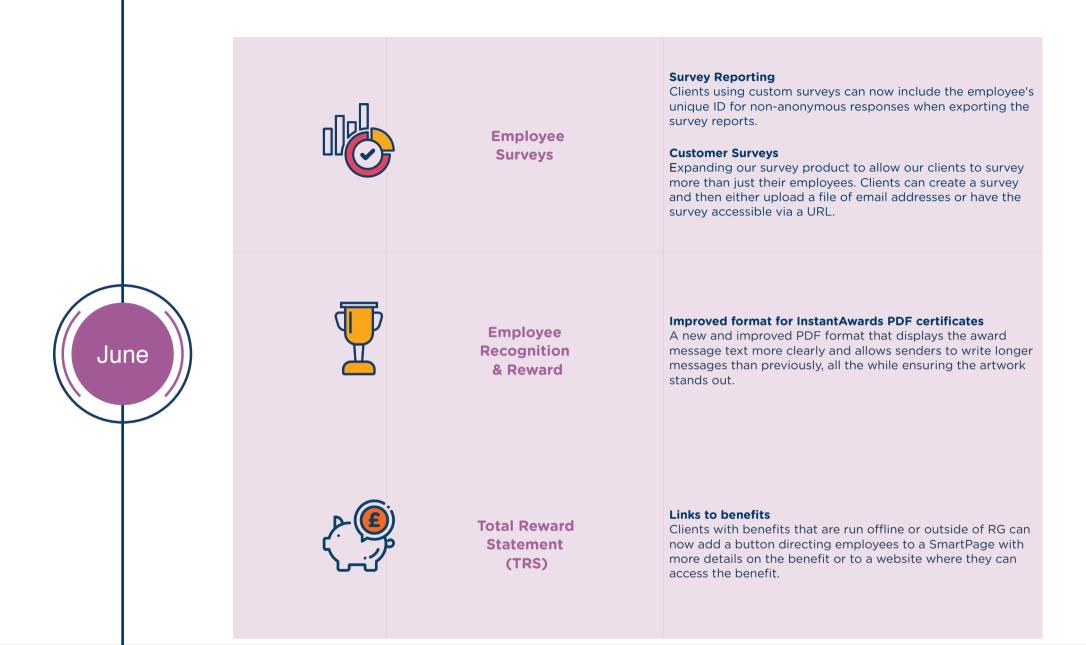

# Reward Gateway's Quarterly Product Update April- June 2020

# The Q2 product releases are here!

12 improvements across 8 different products with a lot more happening in the background.